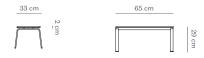

## **DIMENSIONS**

MAN SIDE TABLE

Length: 65 cm Width: 33 cm Height: 29 cm Marble Thickness: 2 cm