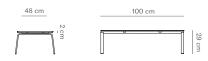

#### MAN COFFEE TABLE

Length: 100 cm Width: 48 cm Height: 29 cm Marble Thickness: 2 cm