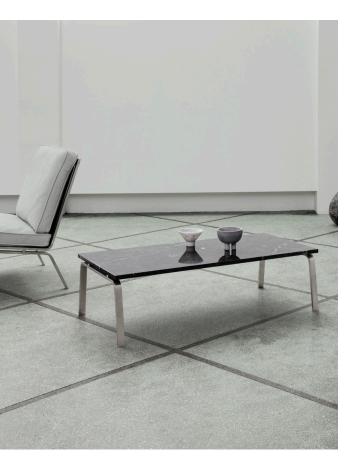

# MAN TABLE

NORR11 Design House

The Man furniture series references the 1950's - 1960's Danish furniture design, a period that was inspired by Bauhaus, where simple and clean shapes were the focus. Minimal detailing and stylish clean expression portray this style of design in the Man Series. The charismatic parallel frame and the visible joining of the materials clearly define the construction found in this series. The furniture of the Man series is suitable for open spaces, as well as homely surroundings, where the furniture appears both decorative and functional. The unique style of design provides a simplicity and natural look to the table and will sit well in any interior whether traditional or modern.

### COUNTRY OF ORIGIN

Marble: Spain, Portugal & India Legs: Denmark

The Man Coffee and Side Table feature a stainless steel frame with a 2 cm marble table top, which offers an elegant contrast to the steel frame. The marble top is available in black or green. The Black Marquina marble originating from Spain or Portugal, is a compact and fine grained black rock. This marble is a recrystallized reef chalk with some calcite veins, on which some fossil remains can be seen. The Black Marquina can range from pitch black to black with plenty of white veins. The surface is polished. Green Guatemala marble is sourced in India. It has a beautiful structure, it is rather regular deep green with matching-tones venations. The surface is polished.

#### MAN COFFEE TABLE

Length: 100 cm Width: 48 cm Height: 29 cm Marble Thickness: 2 cm